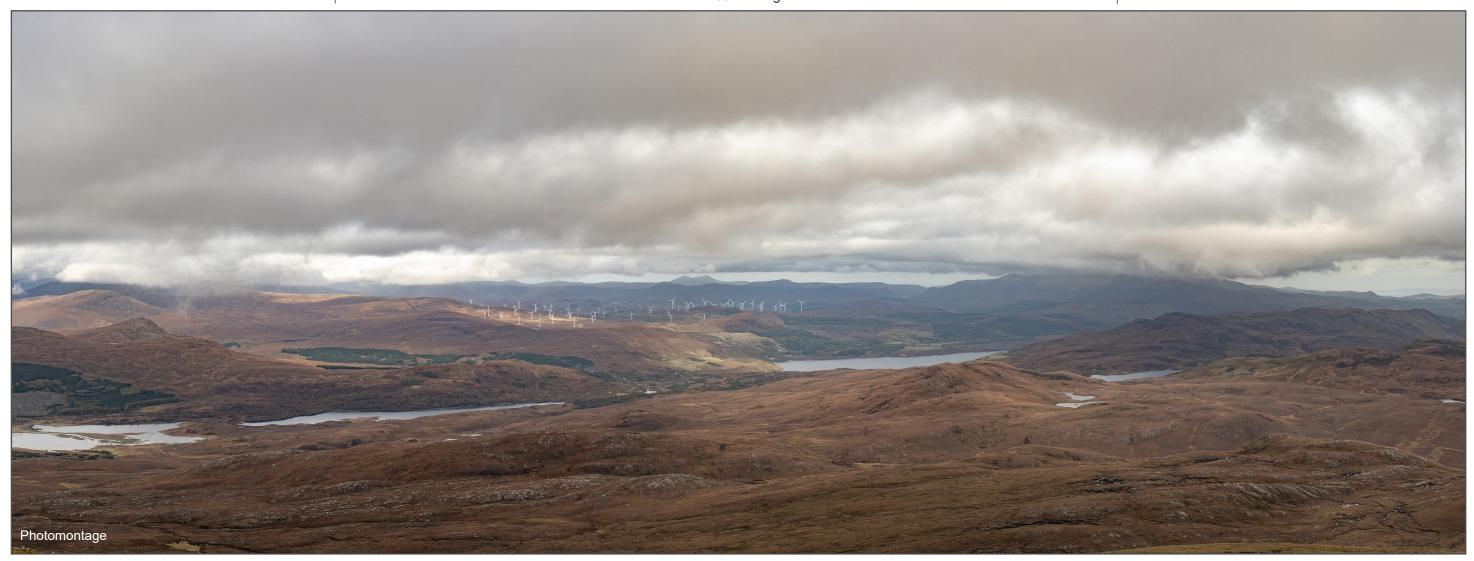

Extent of 50mm single frame

Figure 4.15f Viewpoint 8 Summit of Sgurr a'Muillin

Distance to nearest turbine: 14840m Camera: Nikon D750 Focal Length: 50mm vertical (27°) x 28mm horizontal (65.5°) Camera height: 1.5m Date: 18/10/2018 13:20

The images contained on this page and the following page are not representative of scale and distance from the actual viewpoint and show the wind farm development in its wider landscape context only.

For empirical testing, the wireline image on the next page can be accurately assessed in the field when converted to a transparency. If viewed with one eye at a distance of 300mm from exactly the same location and height as the original camera lens, the image will fit the real landscape cues.